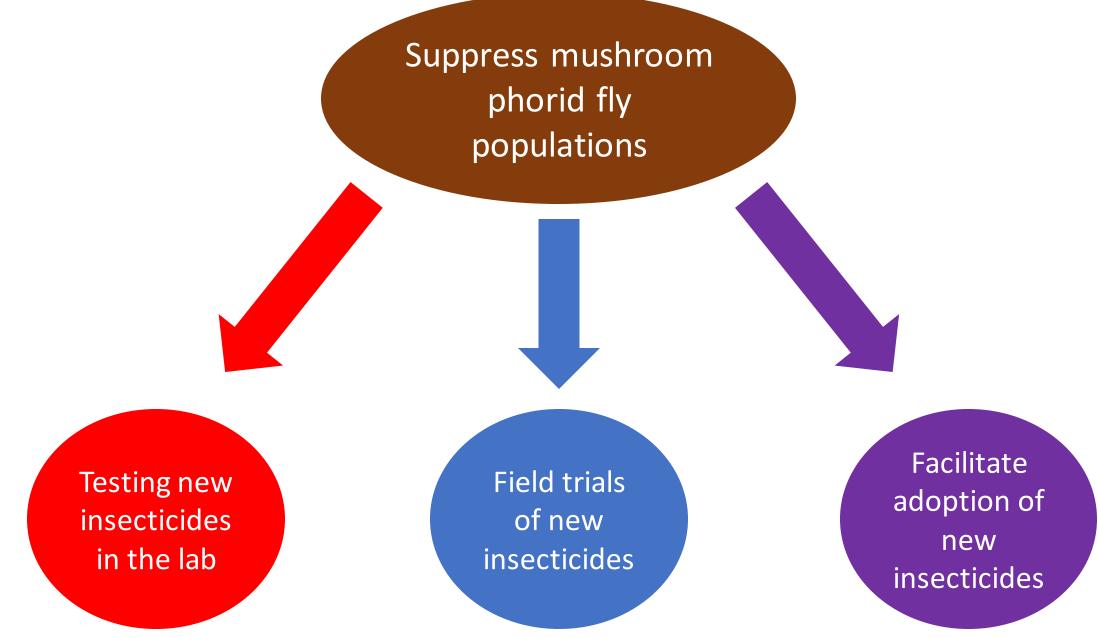

#### Cons

- Dedicated worker
  - Not a 'set it and forget it' treatment
- Application differs based on farm architecture and growing protocols
- Takes time to "feel" results

Suppress the phorid fly populations

Testing new insecticides in the lab Field trials of new insecticides Facilitate adoption of new insecticides