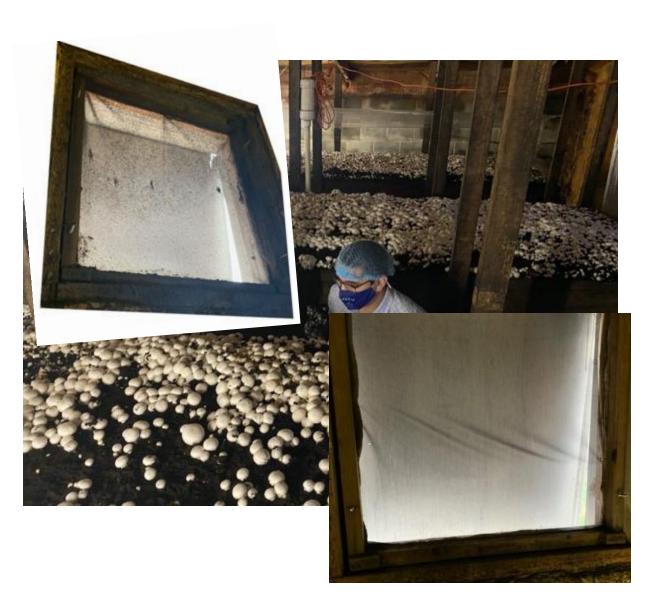

### The Plan

- Windows were redesigned and outfitted with electrostatic screening
- EcoVia WD applied to screens after fill and reapplied weekly
- Progress monitored every other week

# How often should we apply insecticide?

- "As needed"- workers trained to watch fly behavior on screens daily and apply insecticide according to the behavior
- Near elimination of flies on the farm

### Experimental period: August-December

Field trials of new insecticides