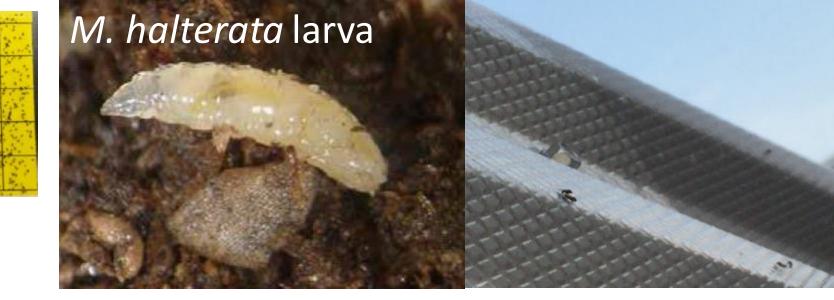

### *Megaselia halterata* Mushroom Phorid Fly

- Larvae only eat mushroom mycelia
  - Flies are not reproducing in homes
  - Not living in your drains or yard
- Adult fly lifespan is ~4-5 days
- Lifecycle is ~22-24 days on farms

- Attracted to light
- Active during dawn and dusk
- They like to go "up"
- Prone to desiccation
  - Attracted to humidity
- Blown to your neighborhoods by the wind