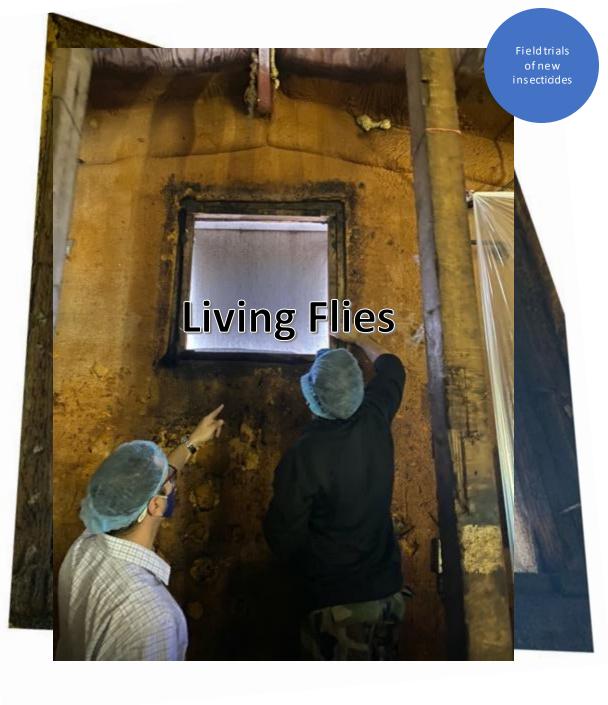

### Field trials of

### new insecticides

Where do we apply insecticides?

Apply knowledge of insect behavior and mushroom farming:

- Flies are leaving the growing rooms to go outside
- Flies are entering the growing rooms from the outside

Target the ports of exit and entry (externally and internally)

Field trials of new insecticides

- Fly populations do not die out in the winter
  - Can move from room to room <u>without</u> going outside