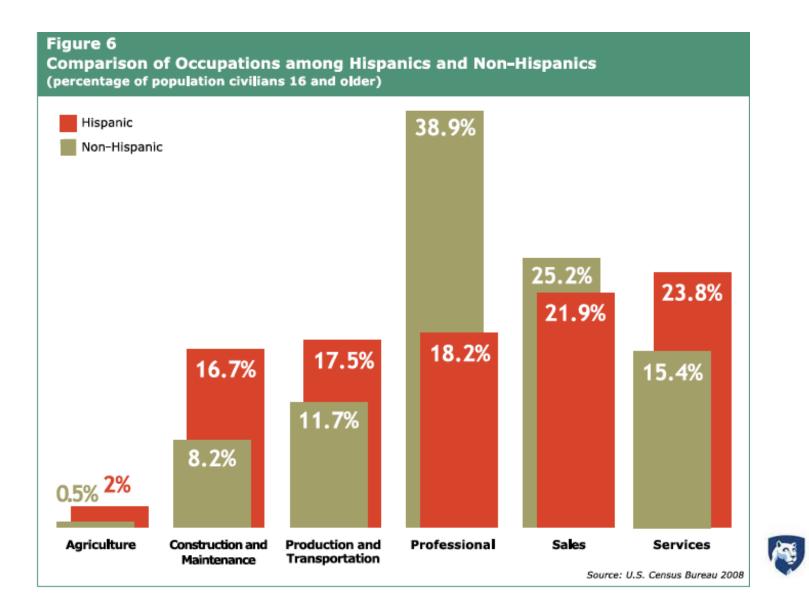

### So....what is the percentage of Latinos working in Ag?

Percentage of industry employment that is of Hispanic or Latino ethnicity, 2014 annual averages

### **Comparison of Occupation of Hispanics vs Non-Hispanics**

**PennState Extension** 