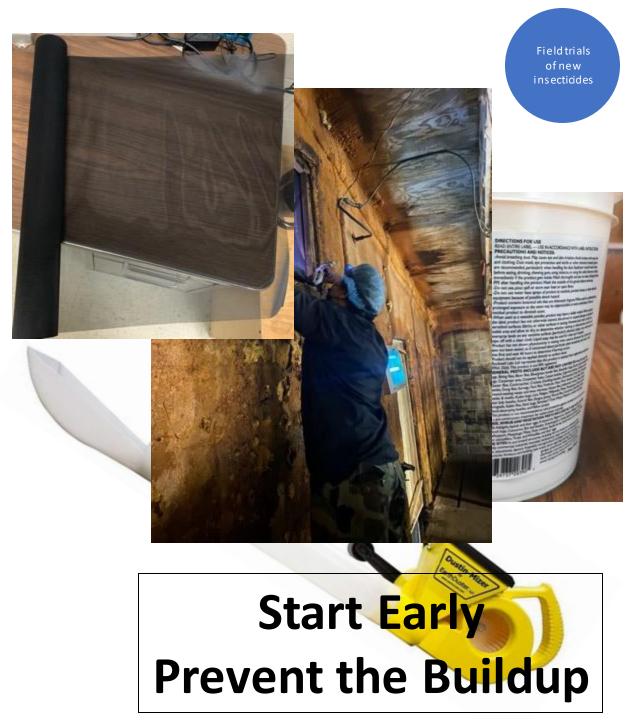

• Start early- prevent the buildup

### **Current Projects**

- Continue insecticide testing
  - Products for farms <u>and</u> homes
- Work with additional farms
  - Farms often have unique architecture and growing protocols
  - Requires management strategies specific for each farm

• Developing educational materials