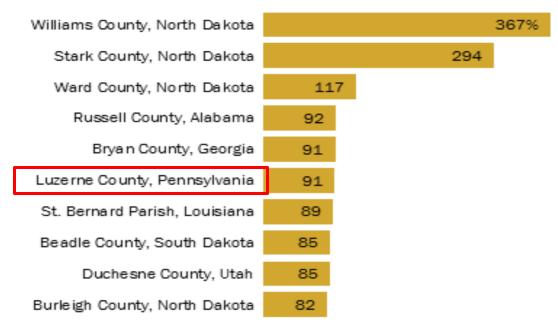

# **Hispanic Population Trends**

Latinos in PA

6.8 % of population

(719,660)

Three fastest-growing counties by Latino population since 2007 are in North Dakota

**PennState Extension** 

Latino population growth rate from 2007 to 2014

Note: Top 10 counties for Latino population growth are shown, among 1,579 counties with at least 1,000 Latinos in 2014.

Source: Pew Research Center tabulations of the U.S. Census Bureau population estimates. "U.S. Latino Population Growth and Dispersion Has Slowed Since Onset of the Great Recession"

#### PEW RESEARCH CENTER