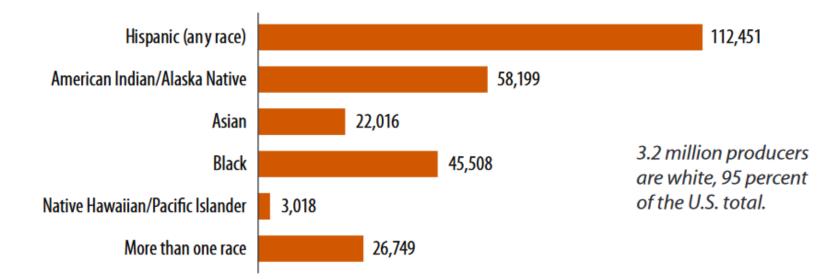

# Farm Producers

**Revised census questions provide expanded dem** 

The number of Latinx principal agricultural operators in the country now stands at 112,451, up from 90,344, the figure reported in the 2012 census.

### **Producers by Ethnicity and Race**

Consistent with Office of Management and Budget specifications for federal statistical agencies, the Census of Agriculture asked separate questions for ethnicity and race.