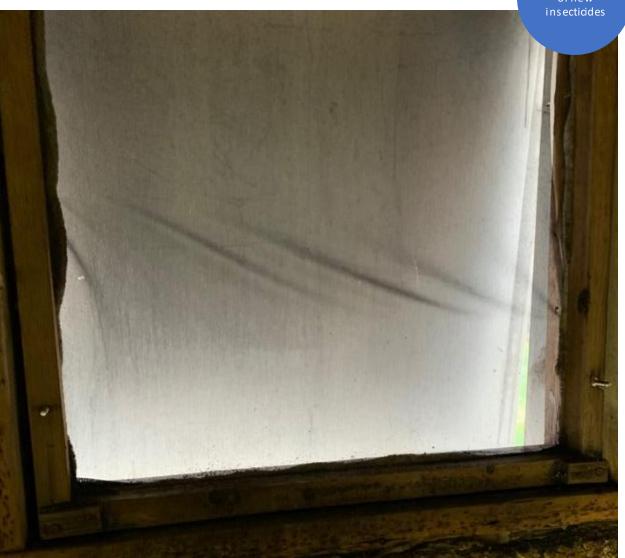

# Electrostatic Screening

in the la

- Statically charged
- Powdered pesticide adheres to screen
- Excellent delivery system for powdered insecticides

### \*FIFRA 25(b) exempt

Testing new insecticides in the lab

### The Plan

- Windows were redesigned and outfitted with electrostatic screening
- EcoVia WD applied to screens after fill and reapplied weekly
- Progress monitored every other week