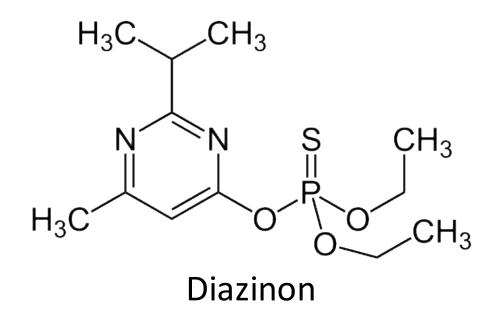

# Mushroom Phorid Flies IPM Research & Extension

- Prior to 2012, Diazinon was used to control mushroom phorid flies
- In 2012, the Environmental Protection Agency repealed the use of Diazinon on mushroom farms
- Since then, growers have no effective control methods
  - Exclusion is nearly impossible
  - Populations grow exponentially