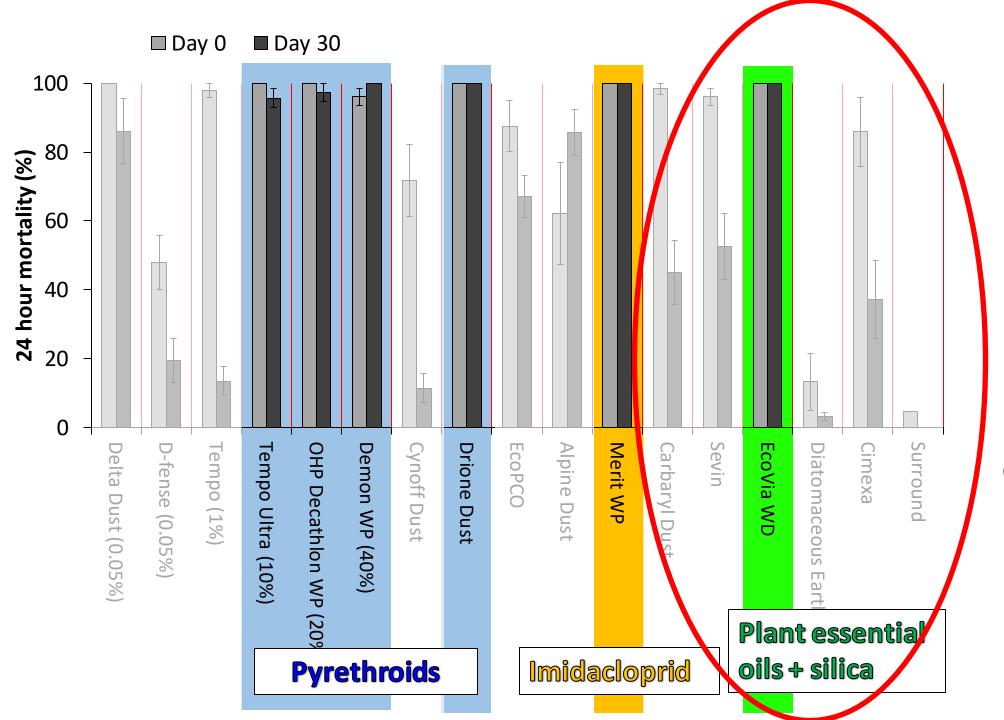

### The Plan

- Windows were redesigned and outfitted with electrostatic screening
- EcoVia WD applied to screens after fill and reapplied weekly
- Progress monitored every other week

# How often should we apply insecticide?

- "As needed"- workers trained to watch fly behavior on screens daily and apply insecticide according to the behavior
- Near elimination of flies on the farm

### Take home messages

- Impactful research takes time
  - Learn about mushroom phorid flies
  - Learn about mushroom farming protocols across the industry
  - Make industry connections
- <u>Significant</u> mushroom phorid fly reductions at 2 test farms this season
  - During peak fly populations
  - Other farms in the area experiencing mushroom phorid invasions
- Building on positive results from this year