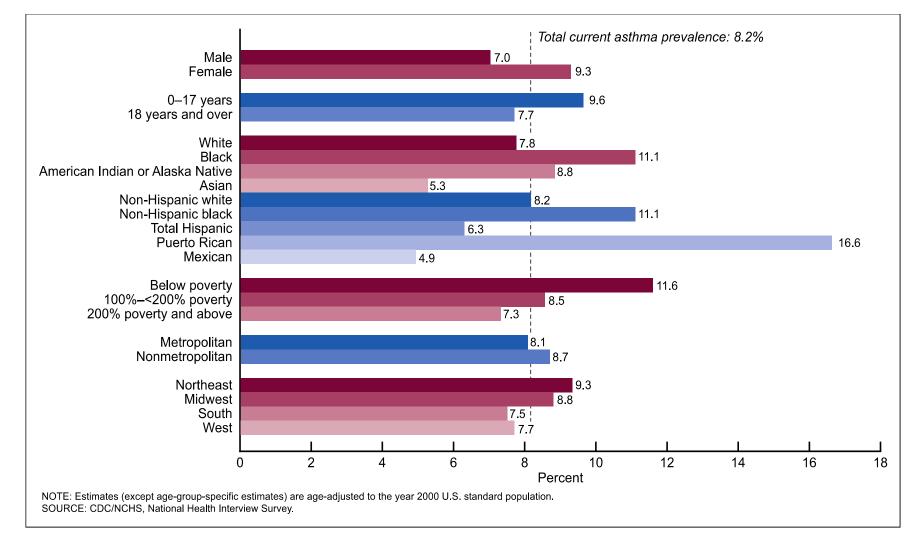

# Percent of Current Asthma Prevalence: United States, 2015

**PA IPM** Latino Child Care **Providers** Trainings