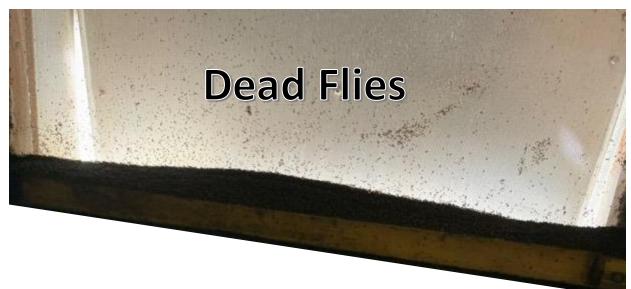

# Mushroom Phorid Flies IPM Research & Extension

- Prior to 2012, Diazinon was used to control mushroom phorid flies
- In 2012, the Environmental Protection Agency repealed the use of Diazinon on mushroom farms
- Since then, growers have no effective control methods
  - Exclusion is nearly impossible
  - Populations grow exponentially

### *Megaselia halterata* Mushroom Phorid Fly

- Larvae only eat mushroom mycelia
  - Flies are not reproducing in homes
  - Not living in your drains or yard
- Adult fly lifespan is ~4-5 days
- Lifecycle is ~22-24 days on farms

- Attracted to light
- Active during dawn and dusk
- They like to go "up"
- Prone to desiccation
  - Attracted to humidity
- Blown to your neighborhoods by the wind