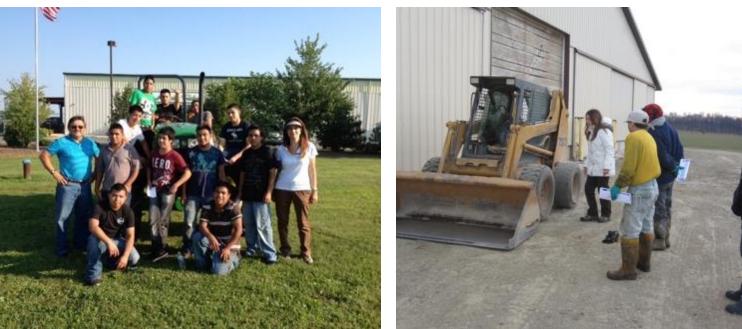

# Demographics of Farmworkers who attend Penn State Extension Bilingual Trainings

From Needs Assessments Interviews: USDA-NIFA Beginning Farmer and USDA-PDA Specialty Crop Block Grants

- > 60% have family farms in their native countries
- < 3% are growing vegetables and fruit as part-time farmers
- > 65% aspire to be growers or specialized managers

#### **Top Choices**

- On-Farm Demonstrations
- Study Circle Networks
- Tours of Other Growers' Farms
- Self-Paced, Interactive On-Line Courses and Videos
- Interactive Workshops