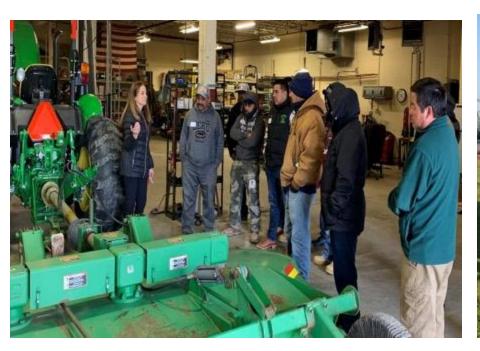

# Like a Mix of Educational Formats

During on-farm presentations you are able to ask; in the fact sheets and production guides there are things a speaker doesn't have time to address; and during in-depth workshops there's lots more information.

#### **Top Choices**

- On-Farm Demonstrations
- Study Circle Networks
- Tours of Other Growers' Farms
- Self-Paced, Interactive On-Line Courses and Videos
- Interactive Workshops