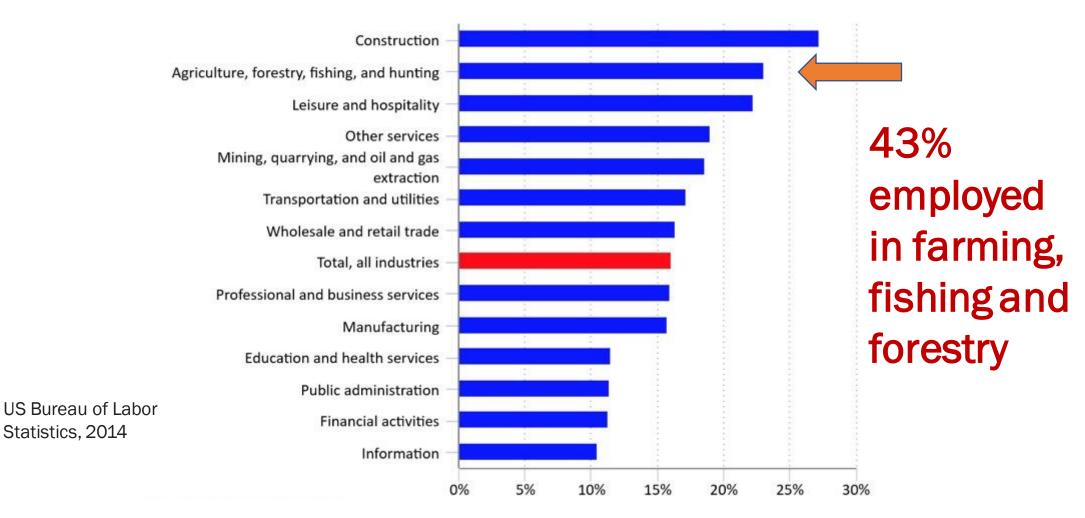

### So....what is the percentage of Latinos working in Ag?

Percentage of industry employment that is of Hispanic or Latino ethnicity, 2014 annual averages

### **Comparison of Occupation of Hispanics vs Non-Hispanics**

**PennState Extension** 