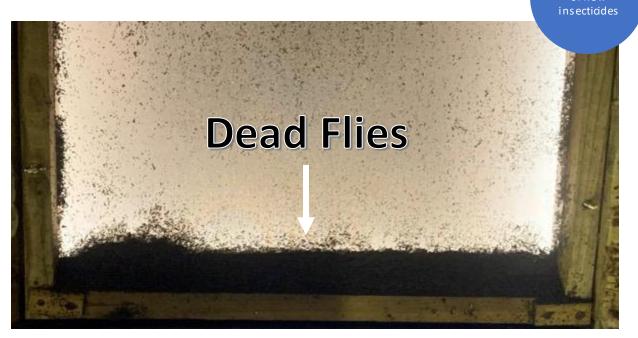

### Field trials of

### new insecticides

Where do we apply insecticides?

Apply knowledge of insect behavior and mushroom farming:

- Flies are leaving the growing rooms to go outside
- Flies are entering the growing rooms from the outside

Target the ports of exit and entry (externally and internally)

Field trials of new insecticides

- Fly populations do not die out in the winter
  - Can move from room to room <u>without</u> going outside